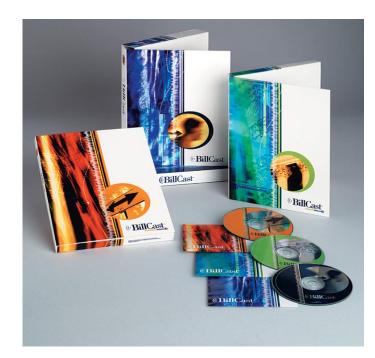

### Project

BillCast Packaging Suite, Brochures, Presentation Folder, & Advertising, 1998-99

### Comments

Conceptualized, designed and produced a full suite of award winning packaging and communication tools for a Bay Area Software firm creating enterprise class bill presentment software. The design visually linked 3 types of products, while creating a distinguishable look through the entire series.

In addition to designing the printed materials, I was also responsible for creating the hi-res color collages associated with each product and designed web based templates (as seen on inside page of brochure).

### notes

The packaging suite was featured in the 1999 Art Directors Club Annual and received a LuLu Award for design excellence.