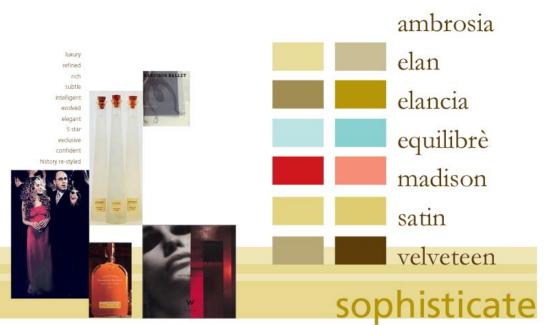

### Client

Peppermint Werbung GmbH

### Project

Brand discovery, name, logo and label design for a new liquor product, 2005

### Comments

I was contracted as a freelancer to unearth the brand qualities and label design of a new German/Spanish spritzer drink product in development. These graphics show the initial stages of the visual exploration development, identifying target market and various directions in tone, personality and style.

Mood boards exploring possible brand qualities of an exclusive spritzer drink