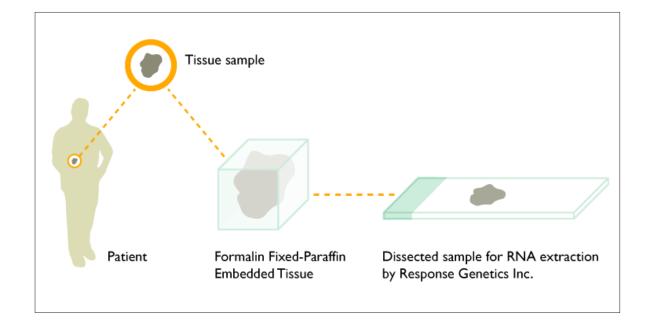

### Comments

Developed and produced the integrated design concept and related graphic elements for Response Genetics - a pharmacogenomics company that produces a test for determining an individual's response to medications based on genetic testing of cancerous tumors.

The project included: General design direction Tag line creation Logo development Folder. Letterhead Data Sheets, Brochures & Lab Forms Tumor Sample Shipping Packaging Creative Direction on Website in parnership with The Supergroup, Atlanta GA