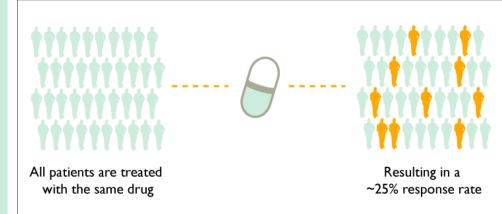

### Comments

Developed and produced the integrated design concept and related graphic elements for Response Genetics - a pharmacogenomics company that produces a test for determining an individual's response to medications based on genetic testing of cancerous tumors.

### Comments

Designed and produced the company profile PPT presentation, including many illustrations, both static and animated, helping to show how the business, the product, a genetic test for patient responses to cancer drugs, and the process function. Developed color scheme and visual taxonomy used across all presentation materials.