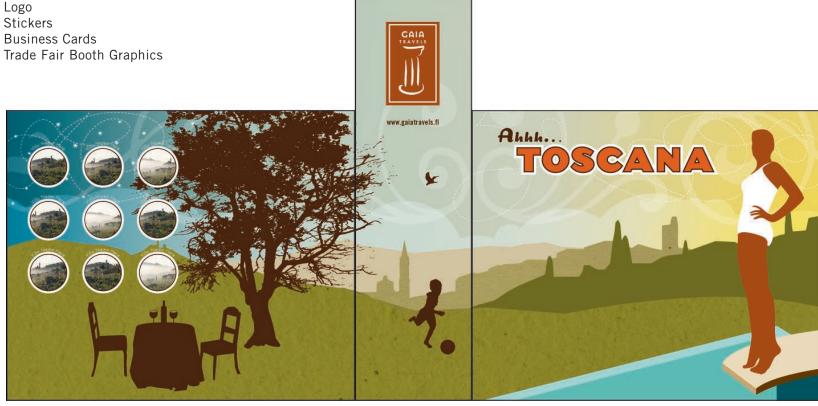

Studio Blixa 6 Brand Design Portfolio September 2010

Client Gaia Travels

Project Corporate Identity & Trade-Fair Booth Design, 2008-09

### Comments

Designed and produced the identity system and trade fair booth for Gaia Travels, an travel agency marketing Italian villas in Tuscany to the Finnish market.

The package includes: Logo Stickers **Business Cards** 